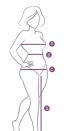

### CCDK SIZE GUIDE · SIZES XS - XXL

|                       | XS    | S     | М       | L       | XL      | XXL      |
|-----------------------|-------|-------|---------|---------|---------|----------|
| A. Chest width in cm. | 80-84 | 86-90 | 92-96   | 98-102  | 104-108 | 110 -114 |
| B. Waist width in cm. | 64-68 | 70-74 | 76-80   | 82-86   | 88-92   | 94-98    |
| C. Hip width in cm    | 88-92 | 94-98 | 100-104 | 106-110 | 112-116 | 118-122  |
| D. Inseam in cm.      | 78    | 78    | 78      | 78      | 78      | 78       |

- A. Measure your chest at the widest point.
- B. Measure your waist at the narrowest point
- C. Measure your hip at the widest point.
- D. Inseam length measured from crotch to floor.